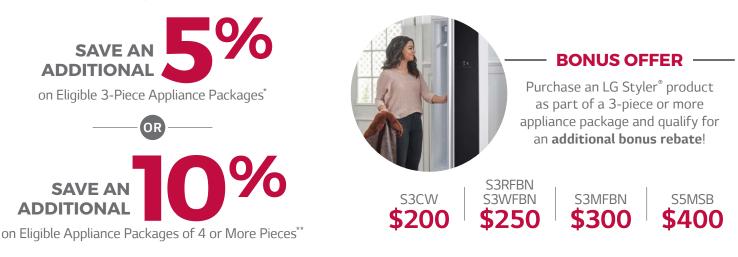

### Manufacturer's Rebate Incentive Valid December 2, 2021 - January 5, 2022

Get a digital or physical **Visa**<sup>®</sup> **Prepaid Card**<sup>1</sup> in the amount of 5% or 10% of the pre-tax purchase price when you bundle **eligible LG Kitchen, Laundry, Floor Care, Air Care and LG Styler**<sup>®</sup> products from participating retailers 12/2/21 through 1/5/22.

\*5% will apply to the total invoice price of 3 eligible LG Kitchen, Laundry, Floor Care, Air Care and LG Styler<sup>®</sup> products before taxes. \*\*10% will apply to the total invoice price of 4 or more eligible LG Kitchen, Laundry, Floor Care, Air Care and LG Styler<sup>®</sup> products before taxes. Qualifying categories include: Refrigerator, Range, Wall Oven, Over-the-Range Microwave Oven (OTR), Cooktop, Hood Vent, Dishwasher, Washer, Dryer, LG SideKick,<sup>™</sup> Floor Care, Air Care and LG Styler<sup>®</sup> products of the same category allowed to qualify for rebate is one (1).

#### **TERMS AND CONDITIONS**

End-user consumer purchasers who purchase a bundle of qualifying new LG Kitchen, Laundry, Floor Care, Air Care and LG Styler<sup>®</sup> products at participating retailers in the 50 U.S. states, D.C., or P.R. during the Program Period (defined below) will be eligible to claim a manufacturer's rebate incentive in the form of a digital or physical Visa prepaid card subject to the terms and conditions below. Bundle purchases that include an eligible LG Styler<sup>®</sup> as part of a bundle package will qualify to receive an additional rebate. For the purposes of this promotional offer, "bundle of qualifying new LG Kitchen, Laundry, Floor Care, Air Care and LG Styler<sup>®</sup> products" refers to all new in-box appliances. Open-box items, display units, Countertop Microwae Ovens, Laundry Pedetal Drawers and LG SIGNATURE branded products do not qualify for this offer. This offer is subject to availability. Maximum number of products of the same category allowed to qualify for rebate is one (1). WashTower<sup>®</sup> products (Washer + Dryer) will count as two (2) qualifying units towards a bundle.